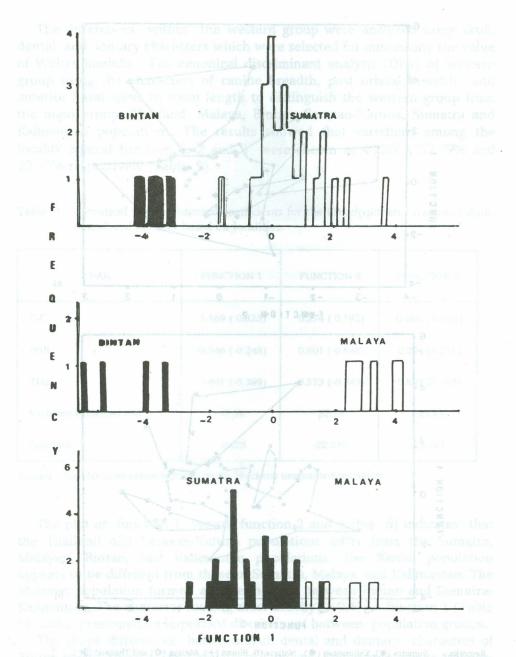

#### ABSTRACT

The morphological variation in the ebony and silver leaf monkeys (Trachypithecus auratus and T. cristatus) from Southeast Asia; Thailand, Malaya, Bintan, Sumatra, Serasan-Natuna, Kalimantan and Java were studied using multivariate analysis approaches. The results showed that clinal variation in skull, dental and dentary morphology was found in Java. The skull, dental and dentary characters showed an increase from West to East with Central Java as an intermediate form. Consequently, in Java there should be only one subspecies, T. a. auratus. Meanwhile, there are four morphological groups of Trachipithecus cristatus, those are of Thailand, Malaya-Sumatra-Kalimantan, Bintan and Natuna. The Malayan population, presumably is the same as Bintan population while Sumatra-Kalimantan forms an intermediate.