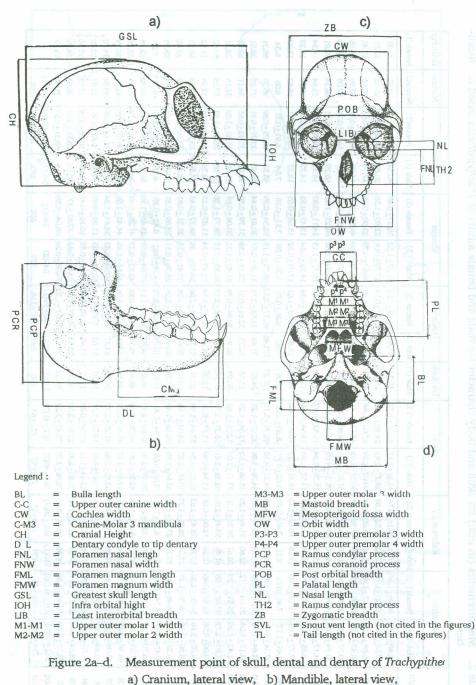

Twenty eight skull, dental, dentary specimens were measured by digital caliper and two body characters by tape measure (all in mm). Complete measurement points for skull, dental and dentary specimens are shown in Figure 2. Fur and skin colour were determined according to Konerop and Wanscher (1983) and capitalised.