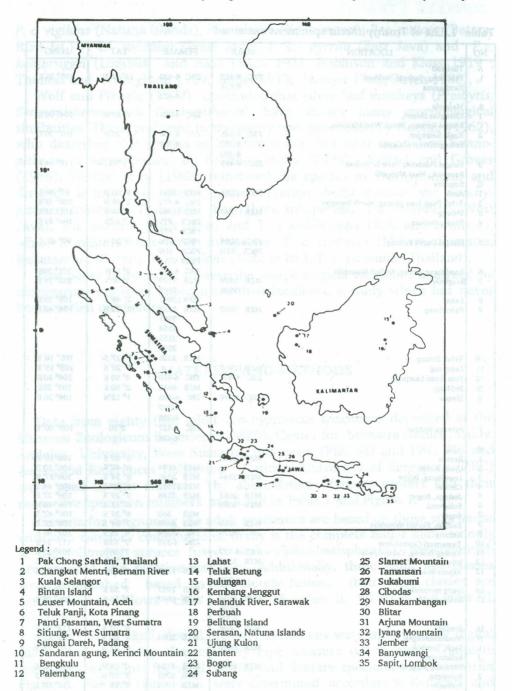

# MATERIAL AND METHODS

Data from eighty (80) adult *Trachypithecus* specimens deposited at the Museum Zoologicum Bogoriense (MZB), Center for Sumatra Nature Study, Andalas University, West Sumatra, Indonesia (PBC SD and PBC PT) and Zoological References Collection - National University of Singapore (ZRC) were used in this analysis. The abbreviation of these centers and their respective specimen numbers are listed in Table 1 and Figure 1.

Twenty eight skull, dental, dentary specimens were measured by digital caliper and two body characters by tape measure (all in mm). Complete measurement points for skull, dental and dentary specimens are shown in Figure 2. Fur and skin colour were determined according to Konerop and Wanscher (1983) and capitalised.