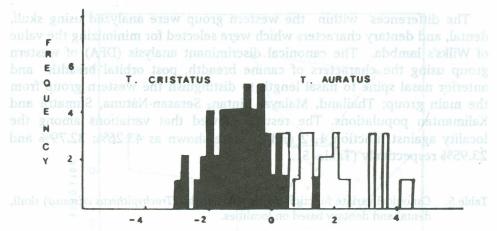

Wolf and Fleagle (1977) concluded that silver leaf monkeys (Presbytis, Semnopithecus and Trachypithecus) have shown many morphological similarities. These problems in taxonomy was questioned by Hooijer (1962), who described this species as Trachypithecus, but later treated as Semnopithecus a superspecies, by Brandon-Jones (1995). Weitzel and Groves (1985), Weitzel et al (1988) reinstated the species as Trachypithecus and divided it into two species, namely Trachypithecus auratus and Trachypithecus cristatus. T. auratus has three subspecies, T.a. sondaicus (West Java), T.a. auratus (East Java) and T. c kohlbruggei (Bali and Lombok), while T. cristatus has three subspecies, T. c. cristatus (Malaya, Sumatra, Kalimantan, Bintan), T. c. vigilans (Natuna Isl.), T. c. germanii (Thailand).

This paper is intended to describe morphological variations analyzed by multivariate statistics based upon their localities, a study which has never been carried out before.