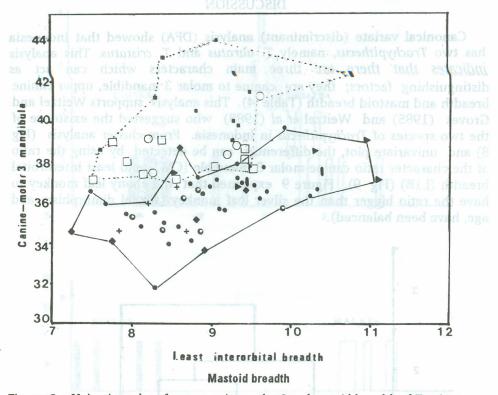

Wolf and Fleagle (1977) concluded that silver leaf monkeys (Presbytis, Semnopithecus and Trachypithecus) have shown many morphological similarities. These problems in taxonomy was questioned by Hooijer (1962), who described this species as Trachypithecus, but later treated as Semnopithecus a superspecies, by Brandon-Jones (1995). Weitzel and Groves (1985), Weitzel et al (1988) reinstated the species as Trachypithecus and divided it into two species, namely Trachypithecus auratus and Trachypithecus cristatus. T. auratus has three subspecies, T.a. sondaicus (West Java), T.a. auratus (East Java) and T. c kohlbruggei (Bali and Lombok), while T. cristatus has three subspecies, T. c. cristatus (Malaya, Sumatra, Kalimantan, Bintan), T. c. vigilans (Natuna Isl.), T. c. germanii (Thailand).