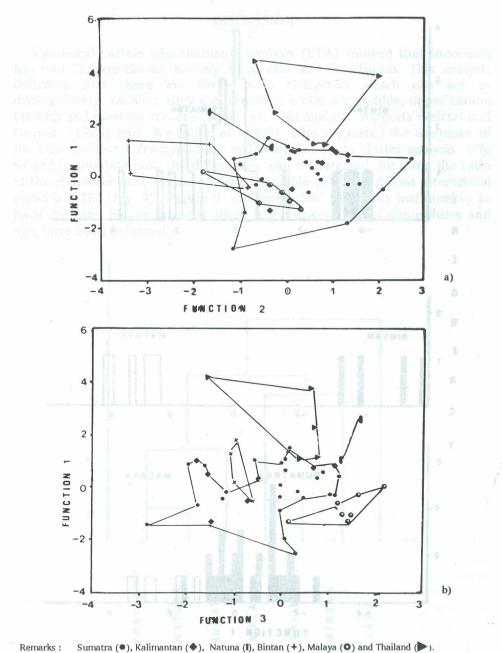

#### ABSTRACT

The morphological variation in the ebony and silver leaf monkeys (Trachypithecus auratus and T. cristatus) from Southeast Asia; Thailand, Malaya, Bintan, Sumatra, Serasan-Natuna, Kalimantan and Java were studied using multivariate analysis approaches. The results showed that clinal variation in skull, dental and dentary morphology was found in Java. The skull, dental and dentary characters showed an increase from West to East with Central Java as an intermediate form. Consequently, in Java there should be only one subspecies, T. a. auratus. Meanwhile, there are four morphological groups of Trachipithecus cristatus, those are of Thailand, Malaya-Sumatra-Kalimantan, Bintan and Natuna. The Malayan population, presumably is the same as Bintan population while Sumatra-Kalimantan forms an intermediate.