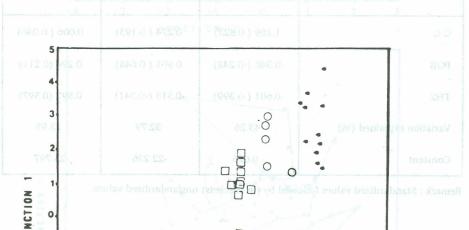

#### ABSTRACT

The morphological variation in the ebony and silver leaf monkeys (Trachypithecus auratus and T. cristatus) from Southeast Asia; Thailand, Malaya, Bintan, Sumatra, Serasan-Natuna, Kalimantan and Java were studied using multivariate analysis approaches. The results showed that clinal variation in skull, dental and dentary morphology was found in Java. The skull, dental and dentary characters showed an increase from West to East with Central Java as an intermediate form. Consequently, in Java there should be only one subspecies, T. a. auratus. Meanwhile, there are four morphological groups of Trachipithecus cristatus, those are of Thailand, Malaya-Sumatra-Kalimantan, Bintan and Natuna. The Malayan population, presumably is the same as Bintan population while Sumatra-Kalimantan forms an intermediate.