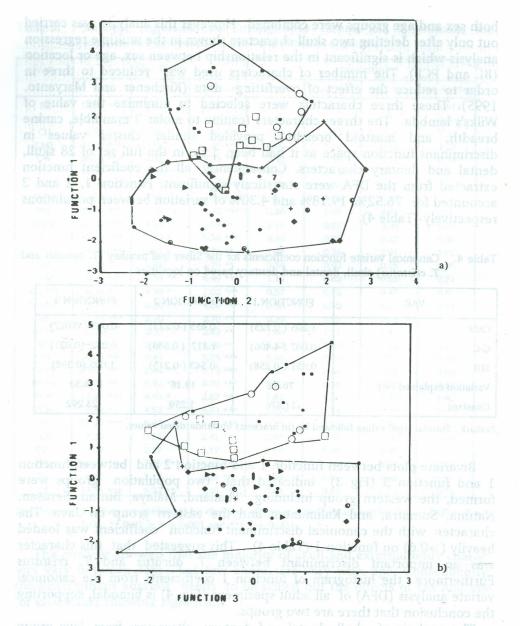

#### ABSTRACT

The morphological variation in the ebony and silver leaf monkeys (Trachypithecus auratus and T. cristatus) from Southeast Asia; Thailand, Malaya, Bintan, Sumatra, Serasan-Natuna, Kalimantan and Java were studied using multivariate analysis approaches. The results showed that clinal variation in skull, dental and dentary morphology was found in Java. The skull, dental and dentary characters showed an increase from West to East with Central Java as an intermediate form. Consequently, in Java there should be only one subspecies, T. a. auratus. Meanwhile, there are four morphological groups of Trachipithecus cristatus, those are of Thailand, Malaya-Sumatra-Kalimantan, Bintan and Natuna. The Malayan population, presumably is the same as Bintan population while Sumatra-Kalimantan forms an intermediate.